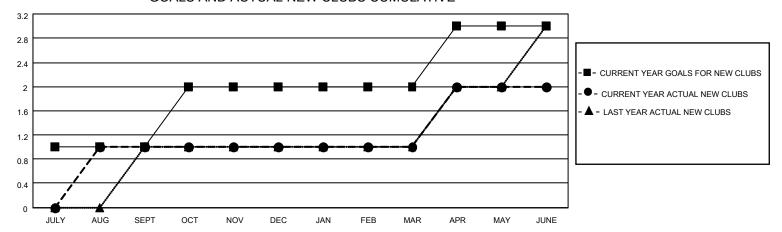

## MONTHLY MEMBERSHIP PROGRESS REPORT

LOCATION TURKEY District 118 R Results as of: 6/30/2023

| Clubs RESULTS FOR 2022-2023 |   |   |   | Members RESULTS FOR 2022-2023 |    |     |    |
|-----------------------------|---|---|---|-------------------------------|----|-----|----|
|                             |   |   |   |                               |    |     |    |
| JULY/AUG/SEPT               | 1 | 1 | 2 | JULY/AUG/SEPT                 | 5  | 47  | 83 |
| OCT/NOV/DEC                 | 1 | 0 | 0 | OCT/NOV/DEC                   | 25 | 38  | 35 |
| JAN/FEB/MAR                 | 0 | 0 | 0 | JAN/FEB/MAR                   | 10 | 33  | 20 |
| APR/MAY/JUNE                | 1 | 1 | 0 | APR/MAY/JUNE                  | 15 | 100 | 75 |

## GOALS AND ACTUAL NEW CLUBS CUMULATIVE



## GOALS AND ACTUAL MEMBERS CUMULATIVE



| DROPPED CLUBS: 2 |     | 40 CLUBS OF 62 ADDED 1 OR<br>MORE NEW MEMBERS | GENDER DISTRIBUTION                 |              |  |
|------------------|-----|-----------------------------------------------|-------------------------------------|--------------|--|
|                  |     | MORE NEW MEMBERS                              | MALE                                | 476 (40.86%) |  |
|                  |     |                                               | FEMALE 689 (59.14%)                 |              |  |
| DROPPED MEMBERS  |     |                                               | NON BINARY                          | 0 (0.00%)    |  |
|                  |     |                                               | PREFER NOT TO ANSWER 0 (0.