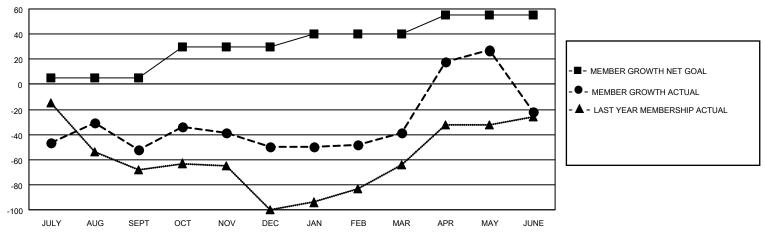

## GOALS AND ACTUAL MEMBERS CUMULATIVE

| DROPPED CLUBS: 2 |     | 40 CLUBS OF 62 ADDED 1 OR<br>MORE NEW MEMBERS | GENDER DISTRIBUTION                 |              |  |
|------------------|-----|-----------------------------------------------|-------------------------------------|--------------|--|
|                  |     | MORE NEW MEMBERS                              | MALE                                | 476 (40.86%) |  |
|                  |     |                                               | FEMALE 689 (59.14%)                 |              |  |
| DROPPED MEMBERS  |     |                                               | NON BINARY                          | 0 (0.00%)    |  |
|                  |     |                                               | PREFER NOT TO ANSWER 0 (0.00%)      |              |  |
| DECEASED         | 2   |                                               |                                     | ,            |  |
| CLUB CANCELLED   | 30  | CLICK HERE FOR CUMULATIVE                     | TOTAL FAMILY UNIT MEMBERS           | 199          |  |
| OTHER            | 180 | MEMBERSHIP DATA                               |                                     |              |  |
| TOTAL            | 212 |                                               | FAMILY MEMBERS PAYING HALF DUES 106 |              |  |
|                  |     |                                               |                                     |              |  |